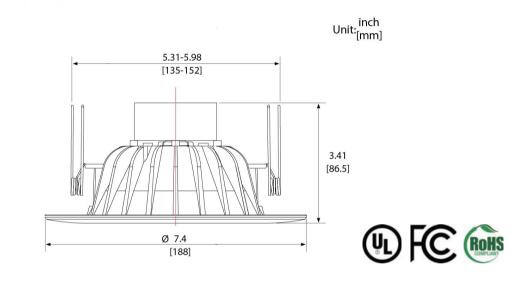

# **Downlight** 11W



## > Description

LED downlights provide better efficiency and longer life than compact fluorescent lamps. They output consistent, balanced light at 74 lumens per watt and 80+ CRI. Designed as a retrofit kit for 5" and 6" recessed housings. Compatible with the E26 Edison screw base.

# > Go Green and Sustainable

- Mercury-free
- 50,000 hours life time
- 5 year limited warranty

#### > Technical Drawing



## > Ordering Information

| LEDi2 Model# | Housing | Wattage | ССТ   | Lumens | CRI | Voltage | Base Type |
|--------------|---------|---------|-------|--------|-----|---------|-----------|
| R6-12W-40    | 5" / 6" | 11W     | 4000K | 890    | 80+ | AC120V  | E26       |

### >Photometry



Specifications are typical values and may change without notification. Copyright  $\odot$  2014 LEDi2 Inc. All right reserved.

www.LEDi2.com | Tel:713-636-9152 | Fax:832-831-8639 10611 Harwin Dr. Suite 406, Houston, TX, 77036