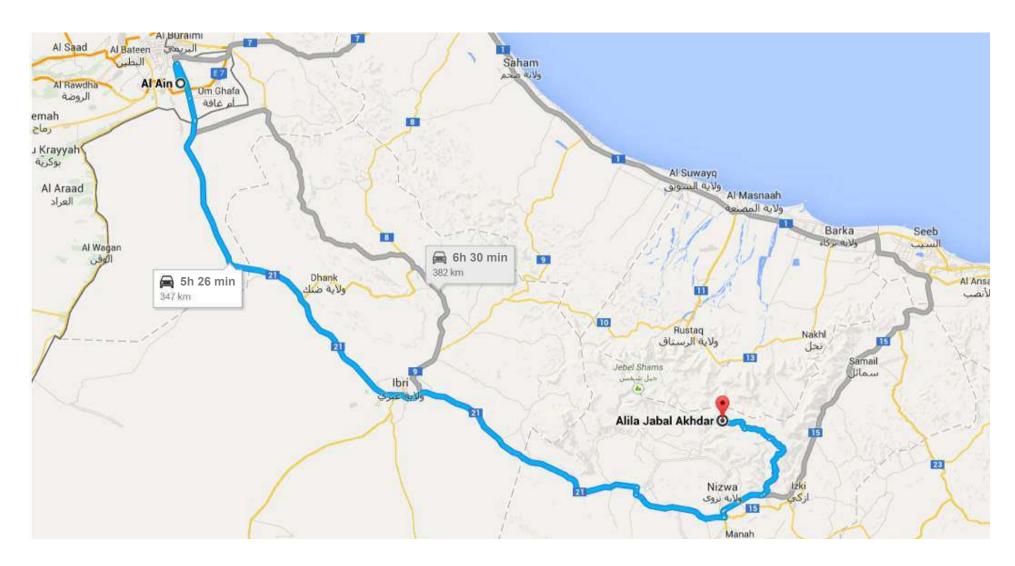

### Al Ain (UAE) – Alila Jabal Akhdar

| ١.                                                                                                               | Starting from Al Ain highway, take the exit of Jabal Hafit border towards Sultanate of Oman and keep driving towards Dhank City   | approx. 120 km |
|------------------------------------------------------------------------------------------------------------------|-----------------------------------------------------------------------------------------------------------------------------------|----------------|
| 2.                                                                                                               | Continue driving by following the Ibri sign on Route 21                                                                           | approx. 60 km  |
| 3.                                                                                                               | Follow the Bahla / Jibreen sign and continue driving                                                                              | approx. 100 km |
| 4.                                                                                                               | Keep driving towards Nizwa / Izki and take the exit of Birkat Al Mouz / Al Jabal Al Akhdar                                        | approx. 45 km  |
| 5.                                                                                                               | Follow the Al Jabal Al Akhdar sign and turn left                                                                                  | approx 3.6 km  |
| 6.                                                                                                               | Continue driving until you reach Al Jabal Al Akhdar direction, turn left (there is a 17th century fortress – Bayt Al Ridaydah)    | 0.3 km         |
| 7.                                                                                                               | Drive along until you reach the Police Check Point                                                                                | 6.2 km         |
| *Please be informed that you need a 4x4 car to pass by showing driving license as well as car registration paper |                                                                                                                                   |                |
| 8.                                                                                                               | After driving up the long and steep winding road you will pass the Jabal Akhdar Hotel and take the right turn. Please look at the |                |
|                                                                                                                  | small Alila sign on the corner                                                                                                    | 26.2 km        |
| 9.                                                                                                               | Continue driving towards village AI Roos, turn right at the sign for AI Roos                                                      | 10.5 km        |
| 10                                                                                                               | . Keep driving and follow the road. You will see Alila gate ahead on the left side                                                | 9.2 km         |

### إرشادات القيادة من مدينة العين (إ.ع.م) إلى فندق أليلا الجبل الأخضر (سلطنة عمان

- 1. من مدينة العين الرجاء أخذ المخرج المؤدي إلى جبل حفيت ومنه إلى حدود سلطنة عمان.
  - . بعد الحدود متابعة القيادة بإتجاه ولاية عبري. (١٢٥ كم)
  - ١٠ متابعة الطريق إلى جبرين بولاية بهلاء (الطريق تحت الصيانة). ( ٩٤ كم)
    - ٤. مواصلة القيادة على نفس الطريق بإتجاه نزوى /مسقط. ( ٤٨ كم)
- ٥. على طريق نزوى /مسقط الرجاء أخذ مخرج (بركة الموز/ الجبل الأخضر) ومتابعة اللوائح الإِرشادية المؤدية إلى الجبل الأخضر. ( ٣٧ كم)
- 7. التوقف عند نقطة تفتيش شرطة عمان السلطانية . (إستخدام سيارات الدفع الرباعي إلزامي مع توفر رخصة قيادة وملكية مركبة سارية الصلاحية)
- ٧. مواصلة القيادة على طريق متعرج حتى الوصول إلى فندق الجبل الأخضر على يسار الشارع وبعدها الإِنعطاف يمينا بإتجاه (حيل المسبت). (١٠.٧كم)
  - الإنعطاف يمينا في الطريق المؤدي إلى قرية (الروس). ( ٢.٩ كم)
  - ٩. القيادة حتى الوصول إلى بوابة فندق أليلا الجبل الاخضر على يسار الطريق.