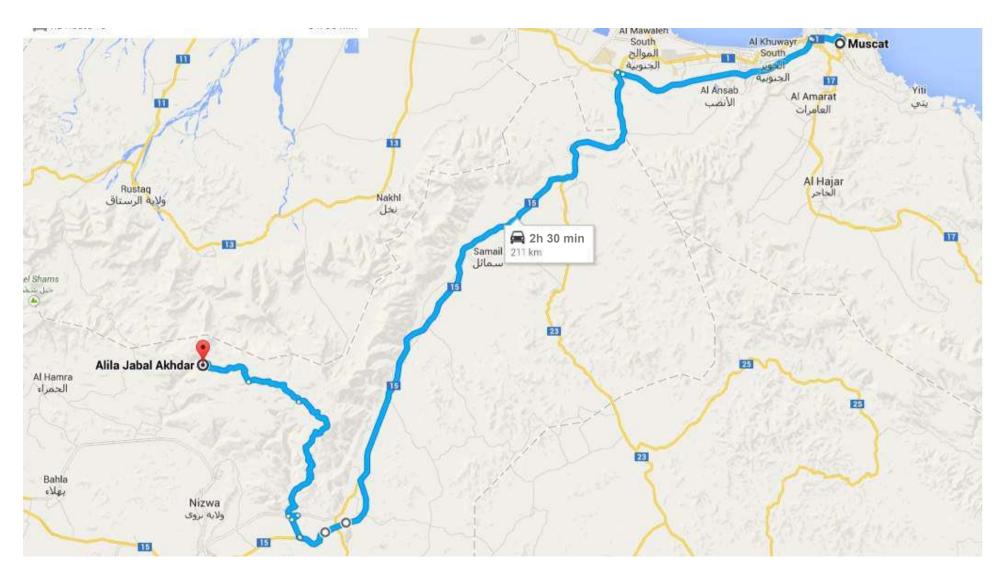

## **Driving Instructions**

Muscat – Alila Jabal Akhdar

Use the northwest expressway out of Muscat heading towards Seeb, and turn off at the Nizwa/Salalah exit and continue following signs towards Izki / Nizwa

180 km/ 2 hr 30min

| 1.  | Take Route 15 towards Nizwa / Salalah and take the Nizwa / Salalah exit                                                           | 120 km  |
|-----|-----------------------------------------------------------------------------------------------------------------------------------|---------|
| 2.  | Continue towards Izki and take the exit of Birkat Al Mouz / Al Jabal Al Akhdar                                                    | 4.5 km  |
| 3.  | Turn left at the T-junction                                                                                                       | 1.5 km  |
| 4.  | Turn left at the next T-junction                                                                                                  | 1.3 km  |
| 5.  | At the roundabout, turn right                                                                                                     | 0.8 km  |
| 6.  | Continue driving until you reach Al Jabal Al Akhdar direction, turn left (there is a 17th century fortress – Bayt Al Ridaydah)    | 0.3 km  |
| 7.  | Drive along until you reach the Police Check Point                                                                                | 6.2 km  |
|     | *Please be informed that you need a 4x4 car to pass by showing driving license as well as car registration paper                  |         |
| 8.  | After driving up the long and steep winding road you will pass the Jabal Akhdar Hotel and take the right turn. Please look at the |         |
|     | small Alila sign on the corner                                                                                                    | 26.2 km |
| 9.  | Continue driving towards village AI Roos, turn right at the sign for AI Roos                                                      | 10.5 km |
| 10. | Keep driving and follow the road. You will see Alila gate ahead on the left side                                                  | 9.2 km  |

### إرشادات القيادة من مسقط إلى أليلا الجيل الأخضر:

- 1. للقادمين من شارع السلطان قابوس الرجاء الإِنعطاف عند مخرج دوار الصحوة ومنه إلى (طريق نزوى)
  - ٢. للقادمين من طريق مسقط السريع الرجاء الإنعطاف عند مخرج ( نزوى / صلالة ).
  - ٣. متابعة الطريق بإنجاه نزوى والإنعطاف يمينا عند مخرج (بركة الموز/ الجبل الأخضر) . ( ١٢٠ كم)
    - ٤. متابعة اللوائح الإرشادية المؤدية إلى الجبل الأخضر. ( ٣٧ كم)
- ٥. التوقف عند نقطة تفتيش شرطة عمان السلطانية . (إستخدام سيارات الدفع الرباعي إلزامي مع توفر رخصة قيادة وملكية مركبة سارية الصلاحية )
- 7. مواصلة القيادة على طريق متعرج حتى الوصول إلى فندق الجبل الأخضر على يسار الشارع وبعدها الإِنعطاف يمينا بإِتجاه (حيل المسبت). ( ٧٠.١٠ كم)
  - ٧. الإنعطاف يمينا في الطريق المؤدي إلى قرية (الروس). (٩.٢ كم)
  - ٨. القيادة حتى الوصول إلى بوابة فندق أليلا الجبل الاخضر على يسار الطريق